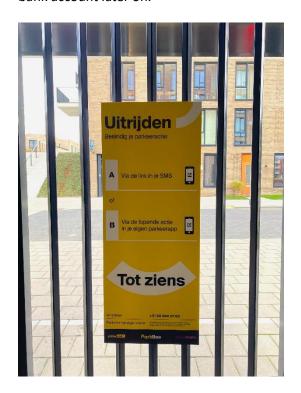

**Step 3.** After your appointment, you can reopen the pedestrian door in the gate using the link in your email, SMS, or app.

**Step 4.** Once in your car, you can open the gate by ending the parking session via the link in your SMS or by stopping it in your own parking app. The parking fees will be automatically debited from your bank account later on.