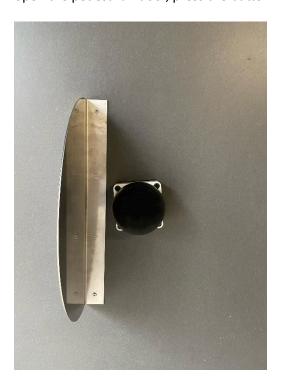

## ParkBee in steps:

**Step 1**. To open the gate of the parking lot, scan the QR code on the gate with your phone.

**Step 2.** To exit the parking garage and reach the practice, use the pedestrian door of the gate. To open the pedestrian door, press the button next to the gate.