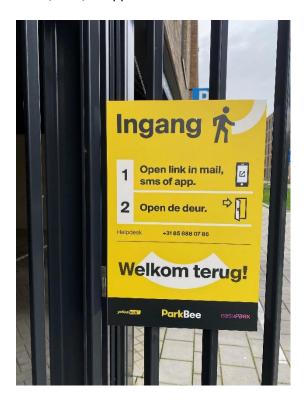

**Step 3.** After your appointment, you can reopen the pedestrian door in the gate using the link in your email, SMS, or app.

**Step 4.** Once in your car, you can open the gate by ending the parking session via the link in your SMS or by stopping it in your own parking app. The parking fees will be automatically debited from your bank account later on.