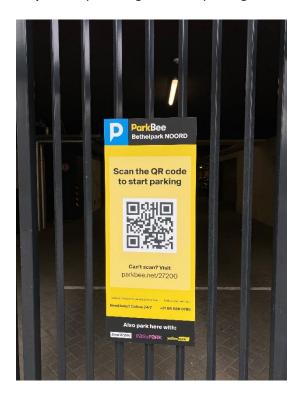

## ParkBee in steps:

**Step 1**. To open the gate of the parking lot, scan the QR code on the gate with your phone.

**Step 2.** To exit the parking garage and reach the practice, use the pedestrian door of the gate. To open the pedestrian door, press the button next to the gate.